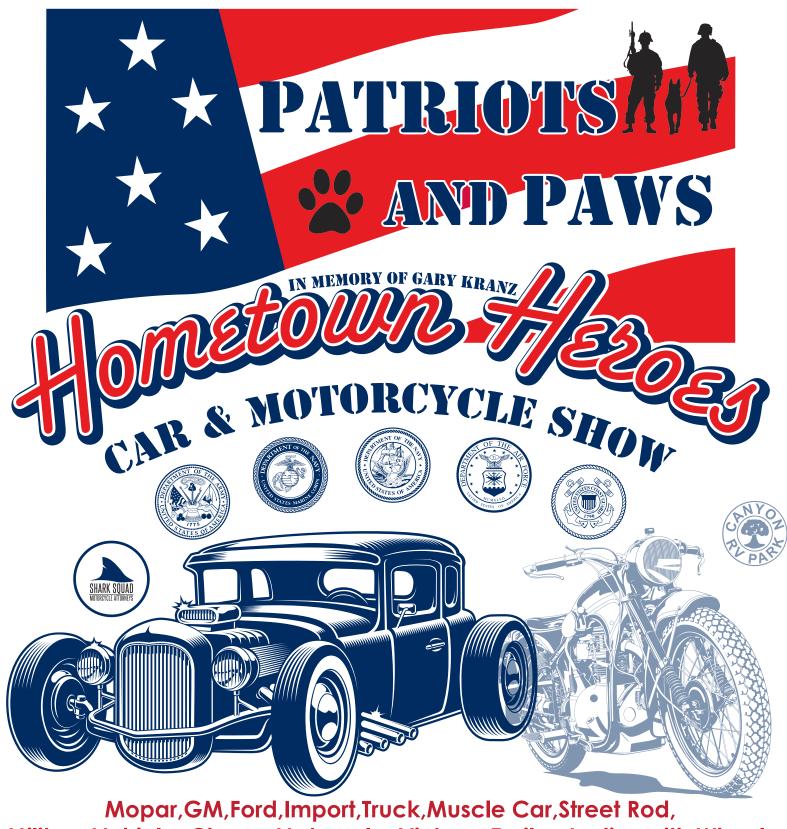

Mopar,GM,Ford,Import,Truck,Muscle Car,Street Rod,
Military Vehicle, Chevy, Motorcyle, Vintage Trailer, Ladies with Wheels
LIVE MUSIC.GREAT FOOD.VENDORS, OPPORTUNITY DRAWINGS-FAMILY FUN FOR A GREAT CAUSE

SATURDAY, SEPTEMBER 30, 2023 9A.M. - 2P.M.

## CANYON RV PARK-GYPSUM CANYON AND THE 91 FREEWAY

Register Your Ride & Updated Event info <u>patriotsandpawscarshow.com</u>

Patriots and Paws is a 501(c)(3), a non-profit recognized by the IRS, that provides home furnishings to

Veterans/Active Military/Reservists and can unite them with a rescued companionship animal, ALL FREE of charge.